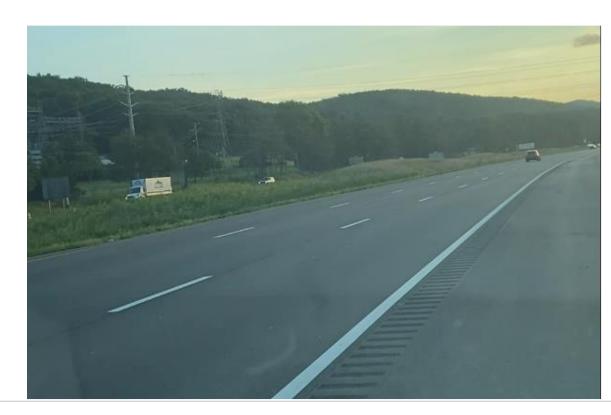

## **Richmond District**

## PM42-965-F22, P401 I -95

- 3 lanes 1.62 miles each
- Thin Hot Mix Asphalt Overlay THMACO 2000 tons
- Nighttime paving

VDO.

• 43.8% improvement on ride quality